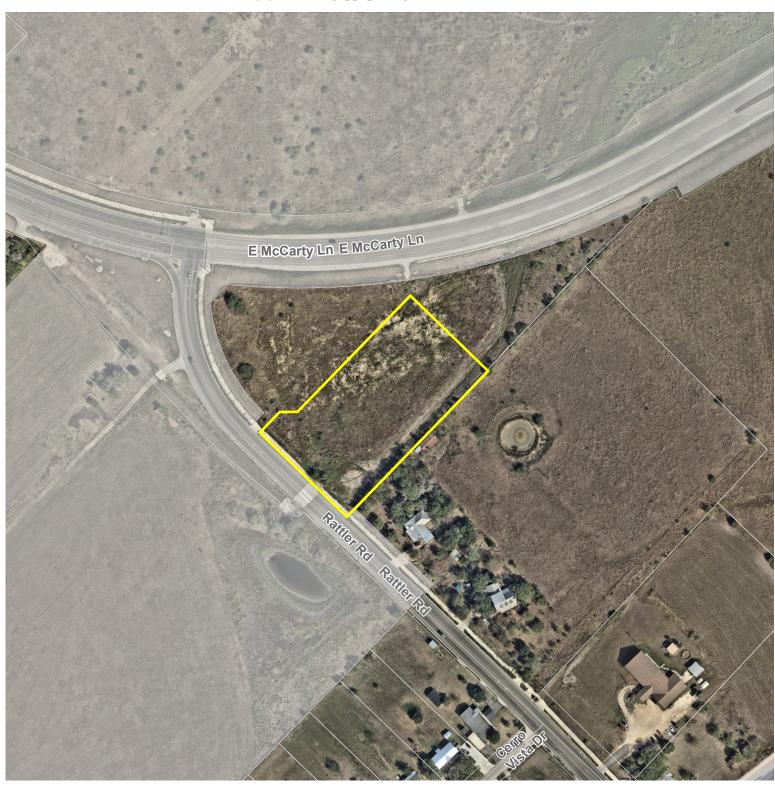

AN-23-11 /ZC-23-26/ZC-23-27 APPROXIMATE LOCATION

### **Zoning Change Request** "FD" Future Development to "CM" Commercial 2100BLK Rattler Rd /Sahota Center at Rattler Rd FD to CM

ZC-23-26 (2100BLK Rattler Rd / Sahota Center at Rattler Rd FD to CM) Hold a public hearing and consider a request by Land Consultants, Ltd. Co., on behalf of Sahota Holdings, LLC, for a Zoning Change from Future Development (FD) to Commercial (CM), or, subject to consent of the owner, another less intense zoning district classification, of approximately 2.69 acres of land, more or less, out of the Cyrus Wickson Survey, Abstract No. 474 generally located on Rattler Rd approximately 400' south of the intersection between Rattler Rd and East McCarty Lane/FM 110.(J.Cleary)