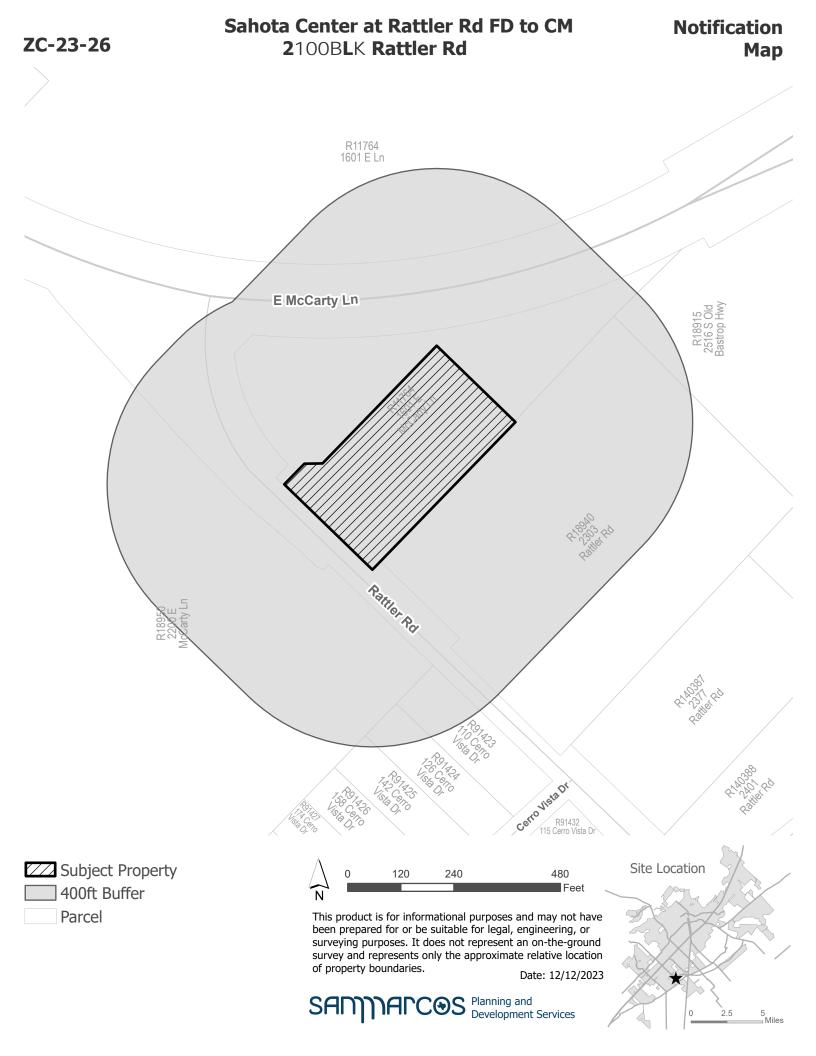

### **Zoning Change Request** "FD" Future Development to "CM" Commercial 2100BLK Rattler Rd /Sahota Center at Rattler Rd FD to CM

ZC-23-26 (2100BLK Rattler Rd / Sahota Center at Rattler Rd FD to CM) Hold a public hearing and consider a request by Land Consultants, Ltd. Co., on behalf of Sahota Holdings, LLC, for a Zoning Change from Future Development (FD) to Commercial (CM), or, subject to consent of the owner, another less intense zoning district classification, of approximately 2.69 acres of land, more or less, out of the Cyrus Wickson Survey, Abstract No. 474 generally located on Rattler Rd approximately 400' south of the intersection between Rattler Rd and East McCarty Lane/FM 110.(J.Cleary)

The San Marcos Planning and Zoning Commission will consider the above request at an upcoming public hearing to obtain citizen comments and will recommend approval, or denial of the request. This recommendation will be forwarded to the San Marcos City Council. Before making a final decision, the Council will hold a public hearing to obtain citizen comments. Because you are listed as the owner of property located within 400 feet of the subject property, we would like to notify you of the following public hearings and seek your opinion of the request:

Date: 11/28/2023

SANNIACOS Planning and Development Services