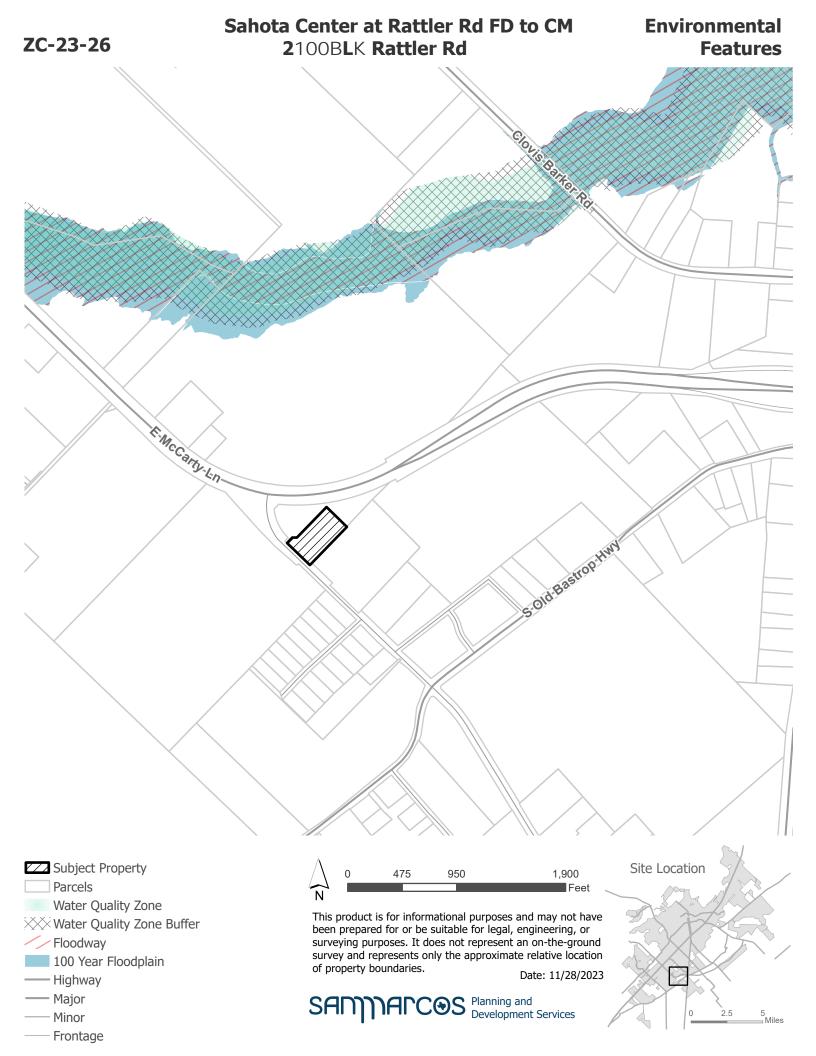

### **Zoning Change Request** "FD" Future Development to "CM" Commercial 2100BLK Rattler Rd /Sahota Center at Rattler Rd FD to CM

ZC-23-26 (2100BLK Rattler Rd / Sahota Center at Rattler Rd FD to CM) Hold a public hearing and consider a request by Land Consultants, Ltd. Co., on behalf of Sahota Holdings, LLC, for a Zoning Change from Future Development (FD) to Commercial (CM), or, subject to consent of the owner, another less intense zoning district classification, of approximately 2.69 acres of land, more or less, out of the Cyrus Wickson Survey, Abstract No. 474 generally located on Rattler Rd approximately 400' south of the intersection between Rattler Rd and East McCarty Lane/FM 110.(J.Cleary)