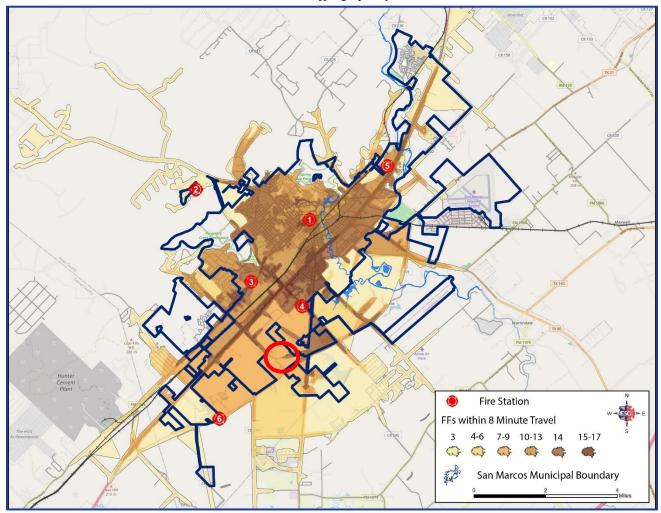

# Sahota Center at Rattler Rd FD to CM E McCarty Ln/ Rattler Rd

Water and Wastewater

Figure 112: SMFD 8-Minute Effective Response Force
Six fire stations with Station 2 relocated to Centerpoint, and Station 6 at Old Bastrop west of Posey with minimum staffing of 20 personnel.