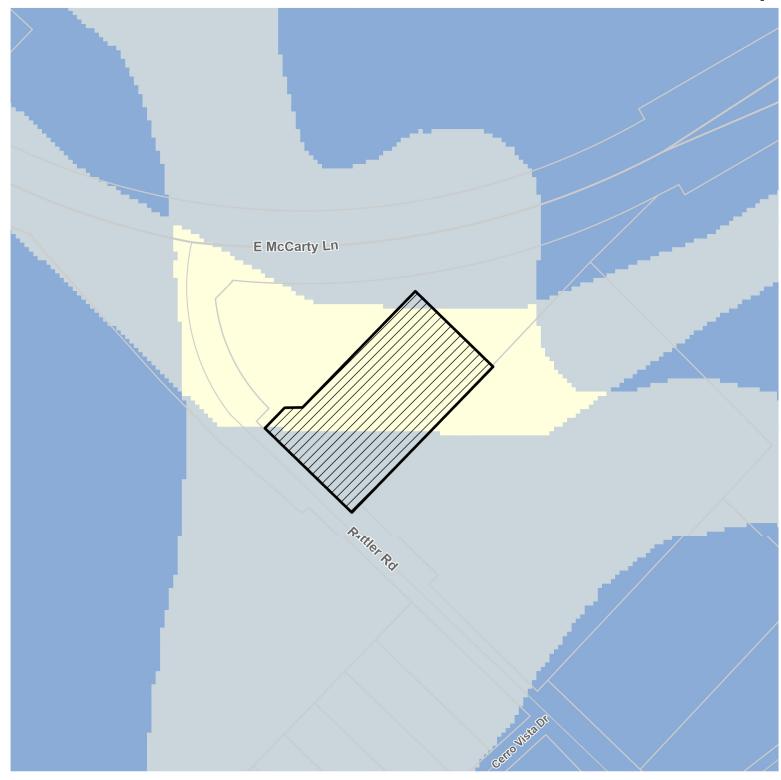

## Sahota Center at Rattler Rd FD to CM E McCarty Ln/ Rattler Rd

Land Use Suitability

1 - Least Constrained

2

3 - Moderately Constrained

This product is for informational purposes and may not have been prepared for or be suitable for legal, engineering, or surveying purposes. It does not represent an on-the-ground survey and represents only the approximate relative location of property boundaries.

### **Zoning Change Request** "FD" Future Development to "CM" Commercial 2100BLK Rattler Rd /Sahota Center at Rattler Rd FD to CM

ZC-23-26 (2100BLK Rattler Rd / Sahota Center at Rattler Rd FD to CM) Hold a public hearing and consider a request by Land Consultants, Ltd. Co., on behalf of Sahota Holdings, LLC, for a Zoning Change from Future Development (FD) to Commercial (CM), or, subject to consent of the owner, another less intense zoning district classification, of approximately 2.69 acres of land, more or less, out of the Cyrus Wickson Survey, Abstract No. 474 generally located on Rattler Rd approximately 400' south of the intersection between Rattler Rd and East McCarty Lane/FM 110.(J.Cleary)