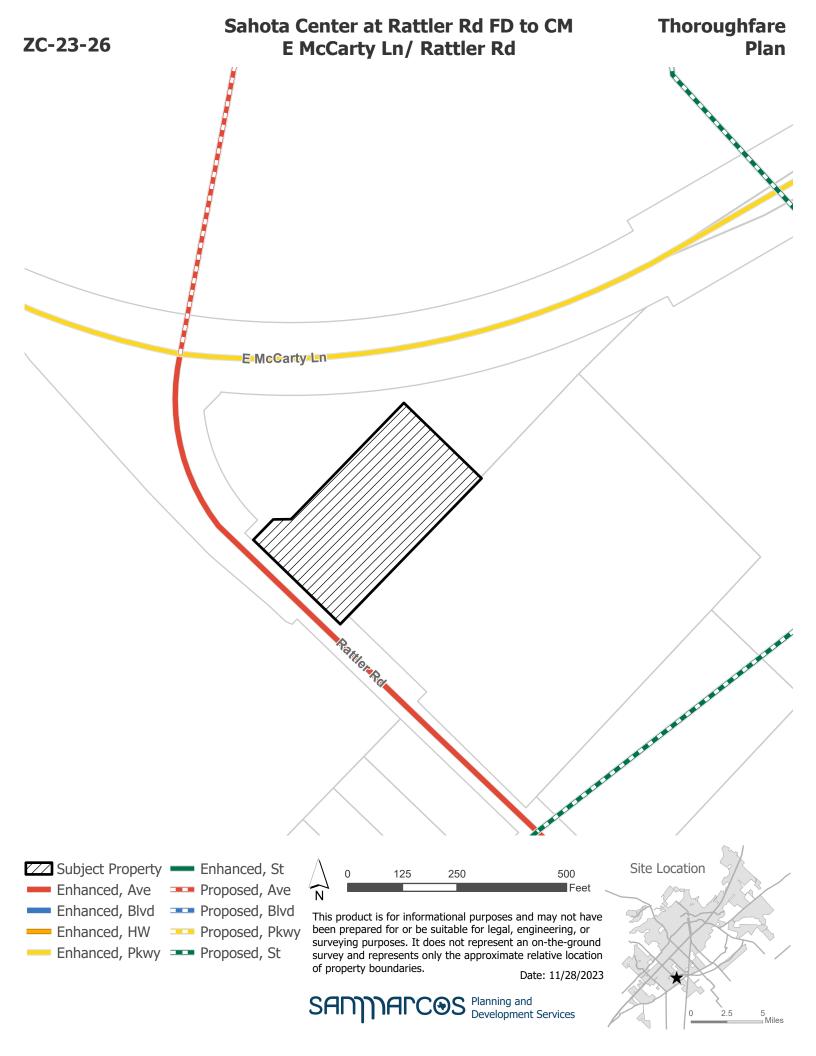

## Sahota Center at Rattler Rd FD to CM E McCarty Ln/ Rattler Rd

Land Use Suitability

1 - Least Constrained

2

3 - Moderately Constrained

This product is for informational purposes and may not have been prepared for or be suitable for legal, engineering, or surveying purposes. It does not represent an on-the-ground survey and represents only the approximate relative location of property boundaries.

Date: 11/28/2023

SANNAPCOS Planning and Development Services

This product is for informational purposes and may not have been prepared for or be suitable for legal, engineering, or surveying purposes. It does not represent an on-the-ground survey and represents only the approximate relative location of property boundaries.