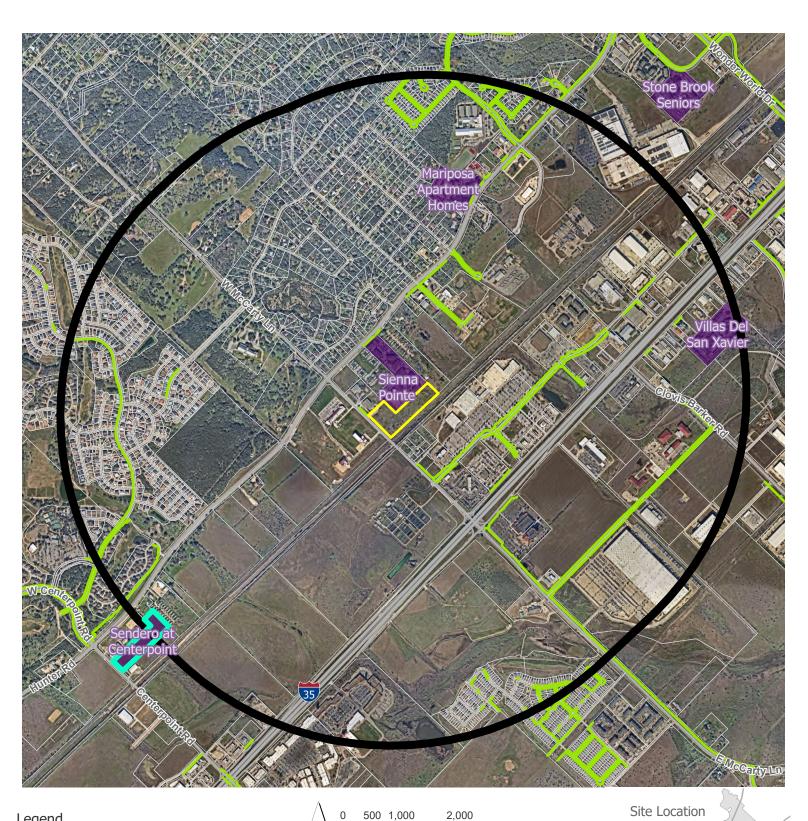

roughfare, HW

Enhanced Facilities Thoroughfare, St

Proposed Facilities Thoroughfare, Ave

Sidewalk

**Parcel** ETJ





This product is for informational purposes and may not have been prepared for or be suitable for legal, engineering, or surveying purposes. It does not represent an on-the-ground survey and represents only the approximate relative location of property boundaries.

SANNIACOS Planning and Development Services









This product is for informational purposes and may not have been prepared for or be suitable for legal, engineering, or surveying purposes. It does not represent an on-the-ground survey and represents only the approximate relative location of property boundaries.

Date: 9/11/2024





# **CARTS Fixed Routes and Bus Stops**



#### LIHTC Project Locations







Parcel



Feet



# 20% Housing Tax **Credit Per Household Census Tract**





Subject Property

LIHTC

Census Tract

More than 20% HTC;

Census Tract

Parcel

ETJ



This product is for informational purposes and may not have been prepared for or be suitable for legal, engineering, or surveying purposes. It does not represent an on-the-ground survey and represents only the approximate relative location of property boundaries.

Date: 9/11/2024





Site Location

Figure 112: SMFD 8-Minute Effective Response Force
Six fire stations with Station 2 relocated to Centerpoint, and Station 6 at Old Bastrop west of Posey with minimum staffing of 20 personnel.





LIHTC-24-01(B) APPROXIMATE LOCATION