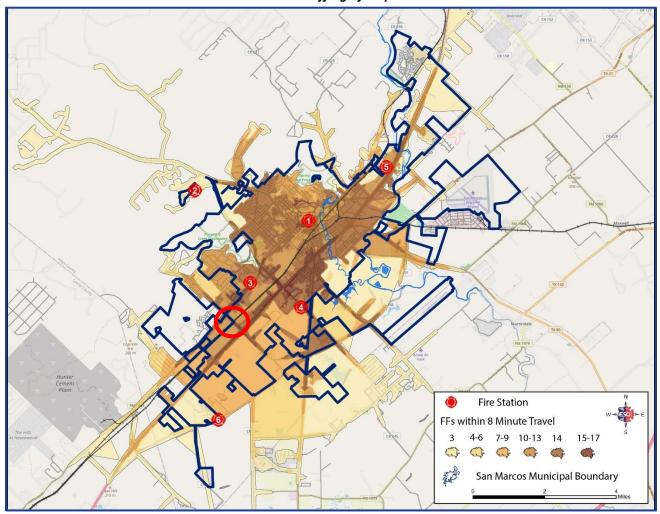

Date: 9/11/2024

Site Location

Figure 112: SMFD 8-Minute Effective Response Force
Six fire stations with Station 2 relocated to Centerpoint, and Station 6 at Old Bastrop west of Posey with minimum staffing of 20 personnel.