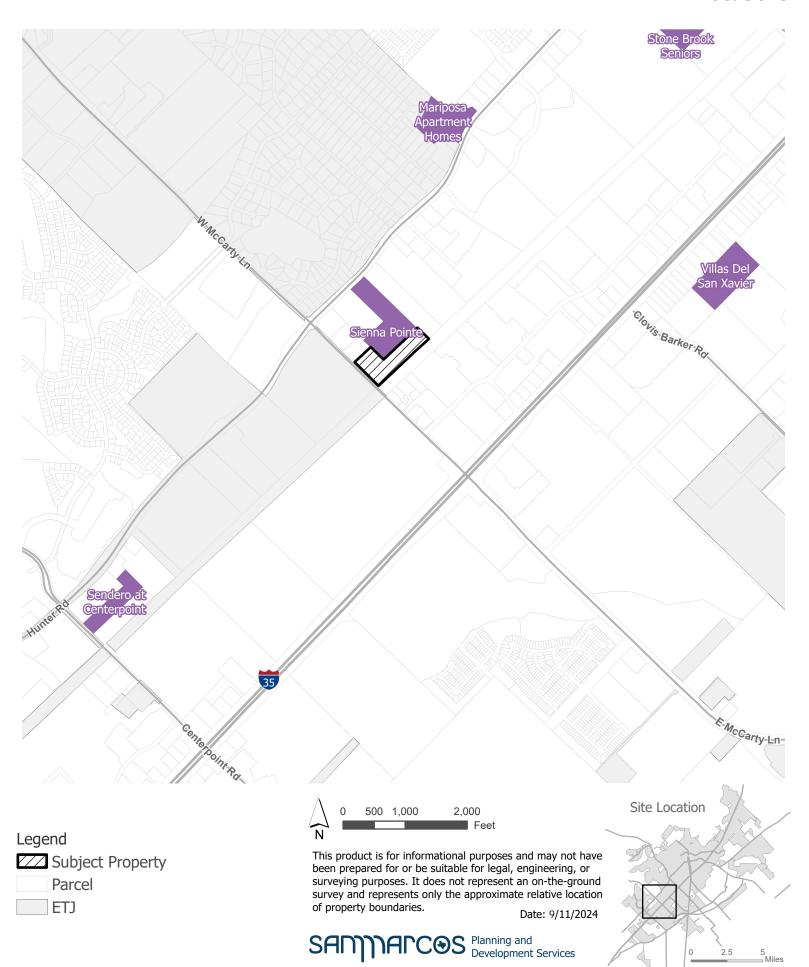

horoughfare, HW

Enhanced Facilities Thoroughfare, St

Proposed Facilities Thoroughfare, Ave

Sidewalk

**Parcel** ETJ





This product is for informational purposes and may not have been prepared for or be suitable for legal, engineering, or surveying purposes. It does not represent an on-the-ground survey and represents only the approximate relative location of property boundaries.

SANNIACOS Planning and Development Services









This product is for informational purposes and may not have been prepared for or be suitable for legal, engineering, or surveying purposes. It does not represent an on-the-ground survey and represents only the approximate relative location of property boundaries.

Date: 9/11/2024





# **CARTS Fixed Routes and Bus Stops**



#### LIHTC Project Locations







Parcel



Feet



# 20% Housing Tax **Credit Per Household Census Tract**





Subject Property

LIHTC

Census Tract

More than 20% HTC;

Census Tract

Parcel

ETJ



This product is for informational purposes and may not have been prepared for or be suitable for legal, engineering, or surveying purposes. It does not represent an on-the-ground survey and represents only the approximate relative location of property boundaries.

Date: 9/11/2024





Site Location

Figure 112: SMFD 8-Minute Effective Response Force
Six fire stations with Station 2 relocated to Centerpoint, and Station 6 at Old Bastrop west of Posey with minimum staffing of 20 personnel.





LIHTC-24-01(B) APPROXIMATE LOCATION