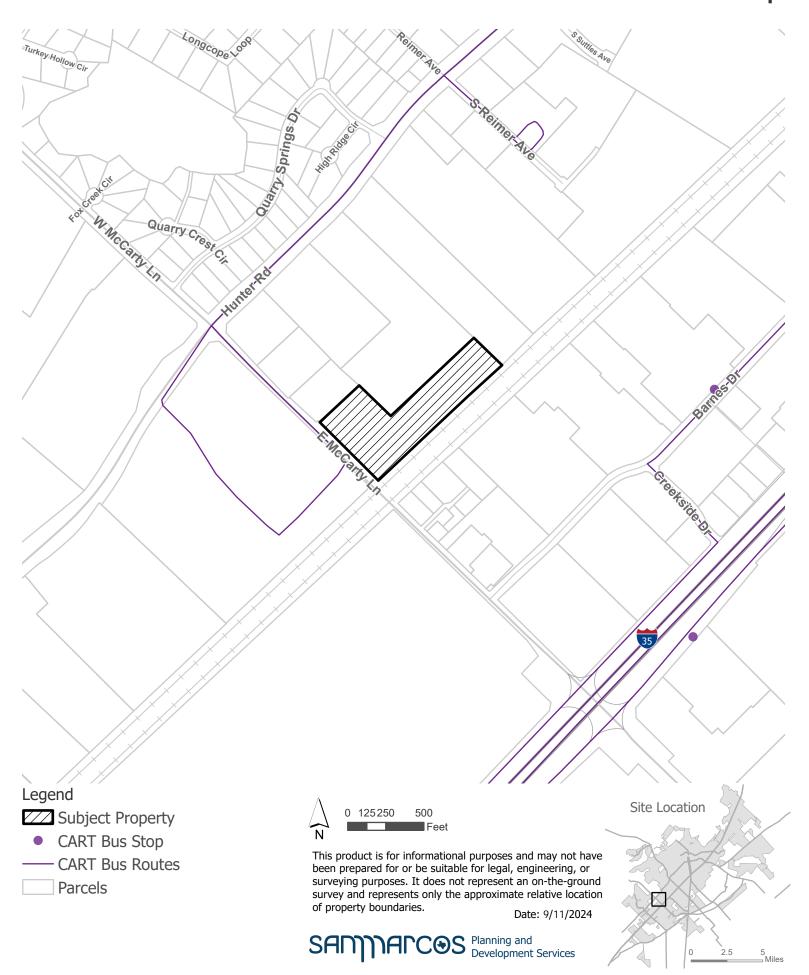

fare, Blvd Enhanced Facilities Thoroughfare, HW

Enhanced Facilities Thoroughfare, St

Proposed Facilities Thoroughfare, Ave

Sidewalk

**Parcel** ETJ





This product is for informational purposes and may not have been prepared for or be suitable for legal, engineering, or surveying purposes. It does not represent an on-the-ground survey and represents only the approximate relative location of property boundaries.

SANNIACOS Planning and Development Services









This product is for informational purposes and may not have been prepared for or be suitable for legal, engineering, or surveying purposes. It does not represent an on-the-ground survey and represents only the approximate relative location of property boundaries.

Date: 9/11/2024





# **CARTS Fixed Routes and Bus Stops**



#### LIHTC Project Locations







Parcel



Feet



# 20% Housing Tax **Credit Per Household Census Tract**





Subject Property

LIHTC

Census Tract

More than 20% HTC;

Census Tract

Parcel

ETJ



This product is for informational purposes and may not have been prepared for or be suitable for legal, engineering, or surveying purposes. It does not represent an on-the-ground survey and represents only the approximate relative location of property boundaries.

Date: 9/11/2024





Site Location

Figure 112: SMFD 8-Minute Effective Response Force
Six fire stations with Station 2 relocated to Centerpoint, and Station 6 at Old Bastrop west of Posey with minimum staffing of 20 personnel.





LIHTC-24-01(B) APPROXIMATE LOCATION