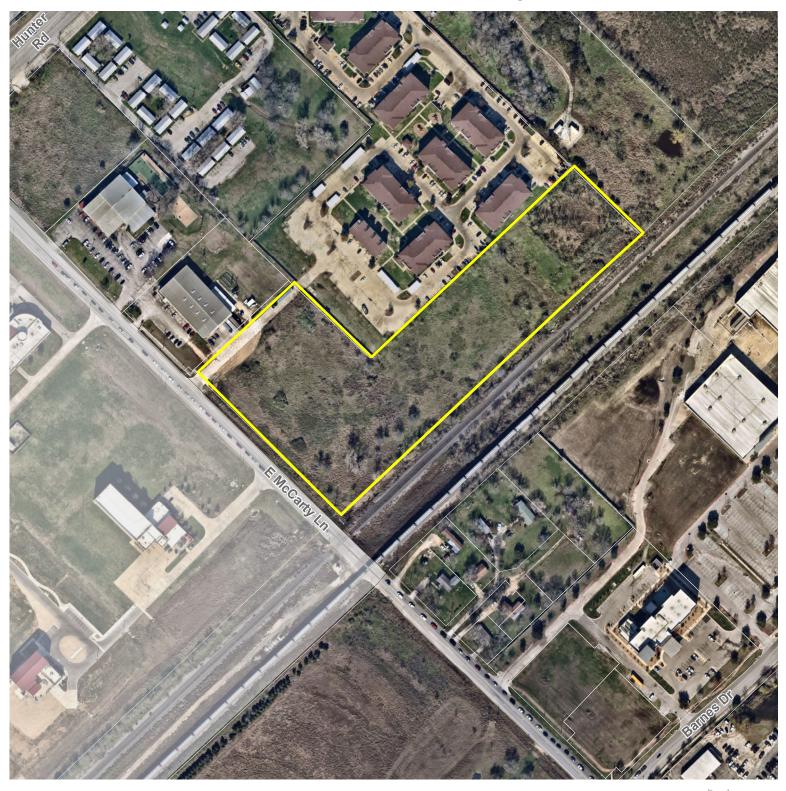

This product is for informational purposes and may not have been prepared for or be suitable for legal, engineering, or surveying purposes. It does not represent an on-the-ground survey and represents only the approximate relative location of property boundaries.

Date: 9/11/2024













Major - Minor



of property boundaries.

This product is for informational purposes and may not have

surveying purposes. It does not represent an on-the-ground survey and represents only the approximate relative location

been prepared for or be suitable for legal, engineering, or



#### **Existing Sidewalks** and Thoroughfares





Enhanced Facilities Thoroughfare, Ave

Enhanced Facilities Thoroughfare, Blvd Enhanced Facilities Thoroughfare, HW

Enhanced Facilities Thoroughfare, St

Proposed