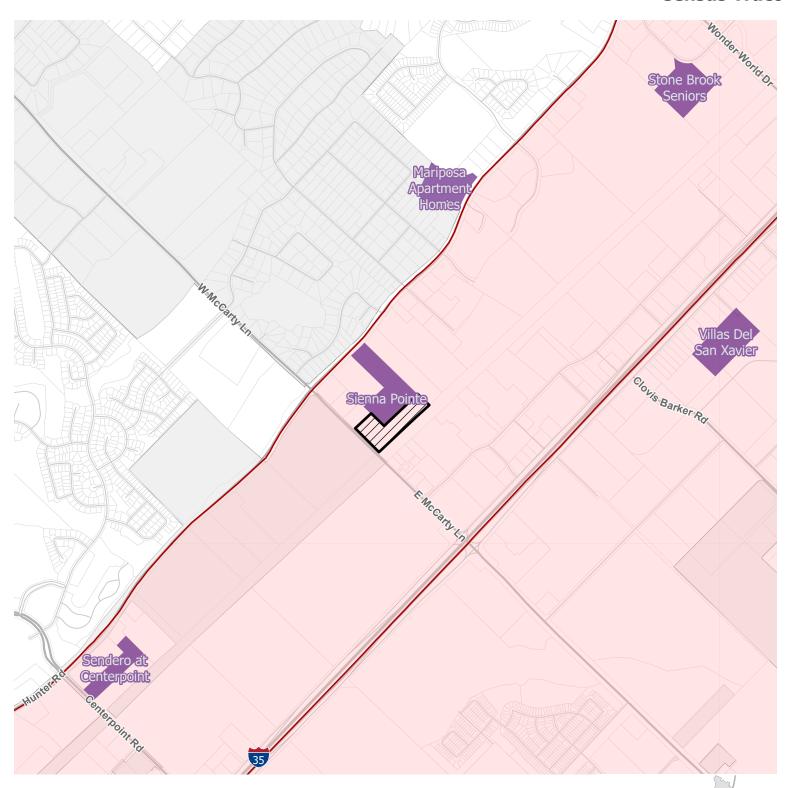

#### LIHTC Project Locations

Parcel

Feet

# 20% Housing Tax **Credit Per Household Census Tract**

Subject Property

LIHTC

Census Tract

More than 20% HTC;

Census Tract

Parcel

ETJ

LIHTC-24-01(B) APPROXIMATE LOCATION