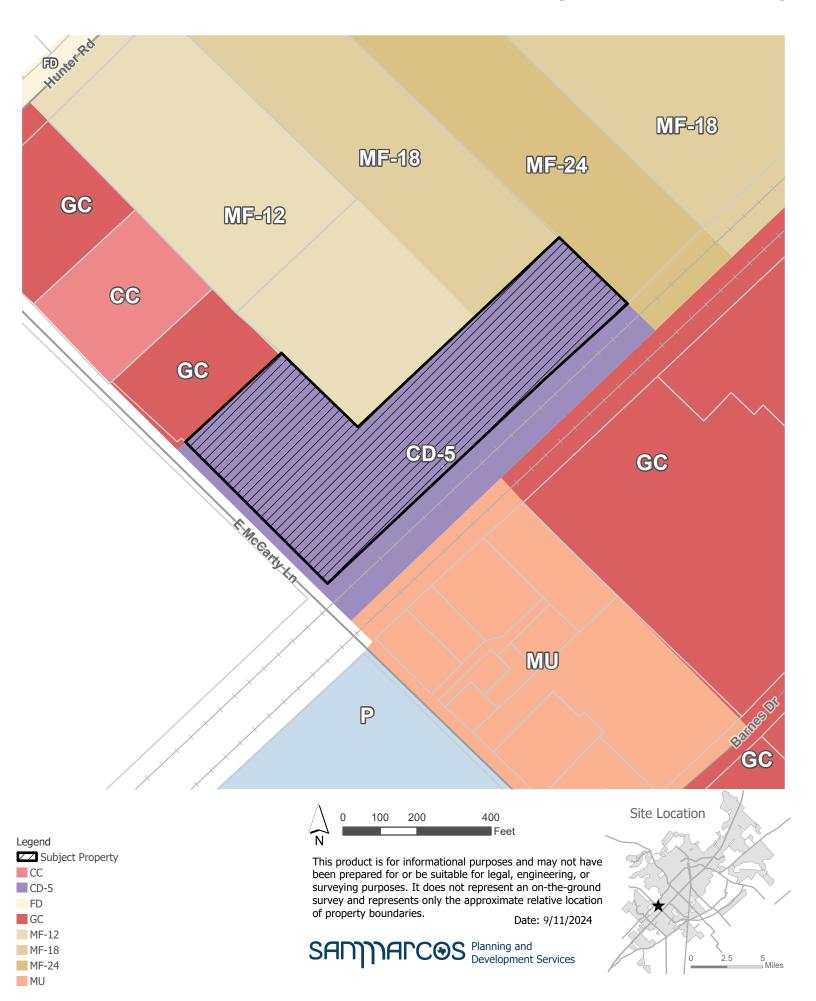

# 20% Housing Tax **Credit Per Household Census Tract**

Subject Property

LIHTC

Census Tract

More than 20% HTC;

Census Tract

Parcel

ETJ