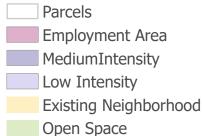

Date: 10/9/2024

SANNIACOS Planning and Development Services

**Preferred Scenario** (Ord. 2018-03)

survey and represents only the approximate relative location of property boundaries. Date: 10/9/2024

surveying purposes. It does not represent an on-the-ground survey and represents only the approximate relative location of property boundaries.