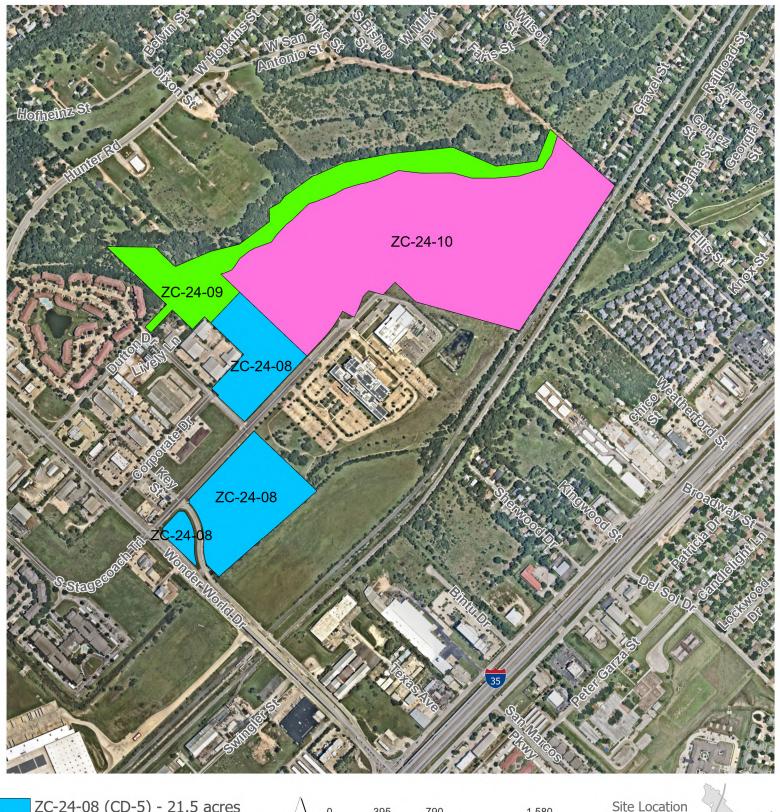

## "LI" Light Industrial/ "GC" General Commercial to "CD-5" Character District- 5 Intersection of Wonderworld Dr & S Stagecoach Trail / South End Stagecoach Trail CD-5

ZC-24-08 (Intersection of Wonderworld Dr & S Stagecoach Trail / South End Stagecoach Trail LI/GC to CD-5) Hold a public hearing and consider a request by John David Carson, on behalf of Carson Haysco Holdings, LP, for a Zoning Change from Light Industrial (LI) and General Commercial (GC) to Character District-5 (CD-5) or, subject to consent of the owner, another less intense zoning district classification, for approximately 21.46 acres, comprising Lots 1, 2 and 3, Block B and Lot 1, Block C in the Hays County Government Center Final Plat, and an unplatted 1.33 acre tract of land situated in the J.M Veramendi League, No.1, generally located northeast of the intersection between Wonder World Drive and S Stagecoach Trail, and northwest of the intersection between Dutton Drive and S Stagecoach Trail. (J.Cleary)