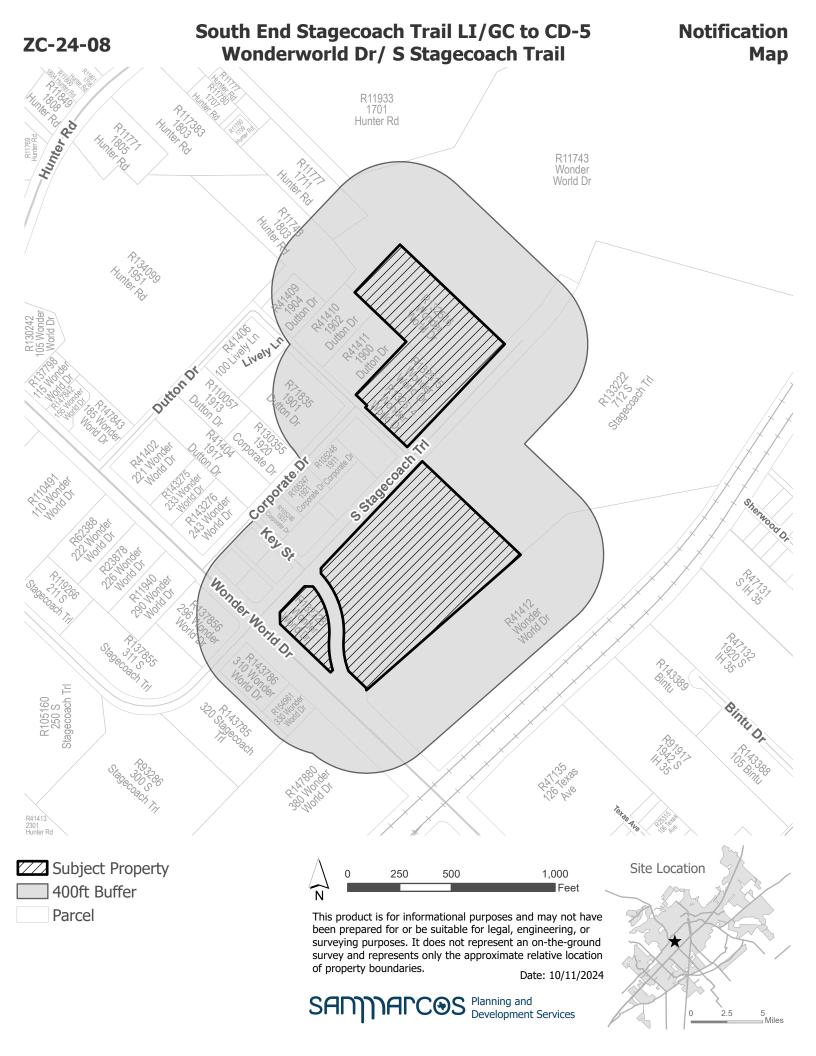

ZC-24-08 APPROXIMATE LOCATION

The San Marcos Planning and Zoning Commission will consider the above request at an upcoming public hearing to obtain citizen comments and will recommend approval, or denial of the request. This recommendation will be forwarded to the San Marcos City Council. Before making a final decision, the Council will hold a public hearing to obtain citizen comments. Because you are listed as the owner of property located within 400 feet of the subject property, we would like to notify you of the following public hearings and seek your opinion of the request: