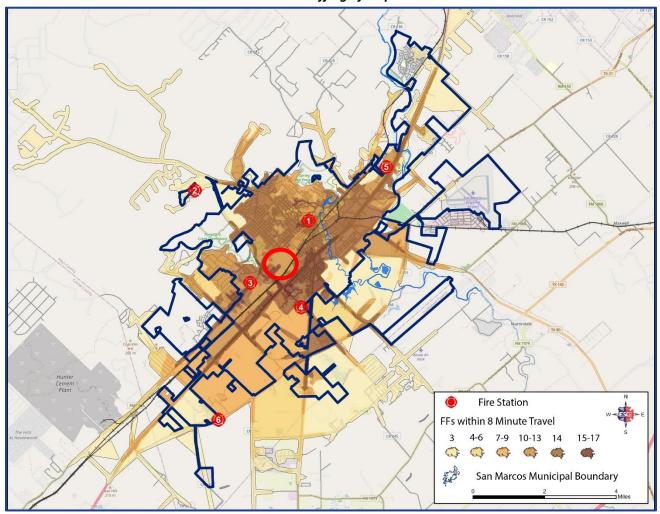

surveying purposes. It does not represent an on-the-ground survey and represents only the approximate relative location of property boundaries. Date: 10/15/2024

Figure 112: SMFD 8-Minute Effective Response Force
Six fire stations with Station 2 relocated to Centerpoint, and Station 6 at Old Bastrop west of Posey with minimum staffing of 20 personnel.