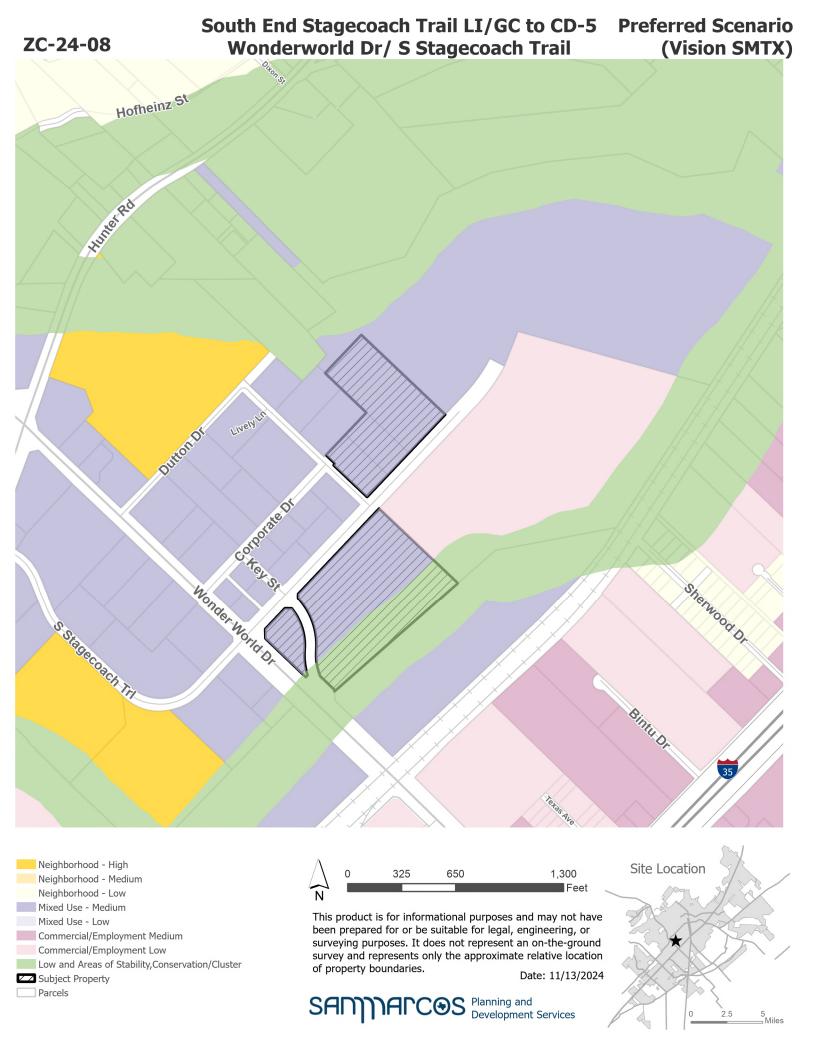

## "LI" Light Industrial/ "GC" General Commercial to "CD-5" Character District- 5 Intersection of Wonderworld Dr & S Stagecoach Trail / South End Stagecoach Trail CD-5

ZC-24-08 (Intersection of Wonderworld Dr & S Stagecoach Trail / South End Stagecoach Trail LI/GC to CD-5) Hold a public hearing and consider a request by John David Carson, on behalf of Carson Haysco Holdings, LP, for a Zoning Change from Light Industrial (LI) and General Commercial (GC) to Character District-5 (CD-5) or, subject to consent of the owner, another less intense zoning district classification, for approximately 21.46 acres, comprising Lots 1, 2 and 3, Block B and Lot 1, Block C in the Hays County Government Center Final Plat, and an unplatted 1.33 acre tract of land situated in the J.M Veramendi League, No.1, generally located northeast of the intersection between Wonder World Drive and S Stagecoach Trail, and northwest of the intersection between Dutton Drive and S Stagecoach Trail. (J.Cleary)