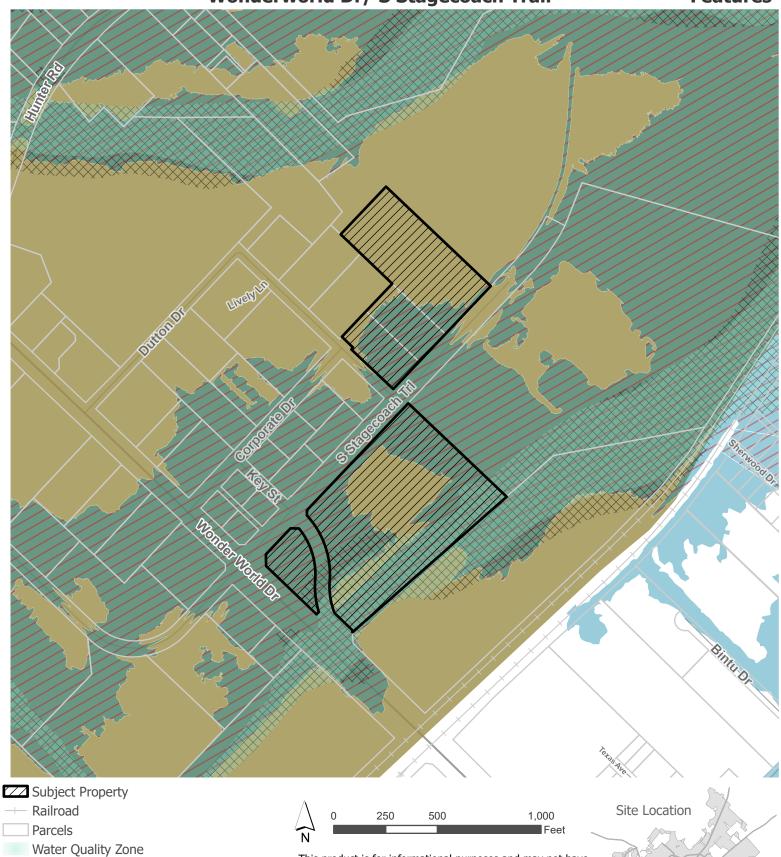

## "LI" Light Industrial/ "GC" General Commercial to "CD-5" Character District- 5 Intersection of Wonderworld Dr & S Stagecoach Trail / South End Stagecoach Trail CD-5

ZC-24-08 (Intersection of Wonderworld Dr & S Stagecoach Trail / South End Stagecoach Trail LI/GC to CD-5) Hold a public hearing and consider a request by John David Carson, on behalf of Carson Haysco Holdings, LP, for a Zoning Change from Light Industrial (LI) and General Commercial (GC) to Character District-5 (CD-5) or, subject to consent of the owner, another less intense zoning district classification, for approximately 21.46 acres, comprising Lots 1, 2 and 3, Block B and Lot 1, Block C in the Hays County Government Center Final Plat, and an unplatted 1.33 acre tract of land situated in the J.M Veramendi League, No.1, generally located northeast of the intersection between Wonder World Drive and S Stagecoach Trail, and northwest of the intersection between Dutton Drive and S Stagecoach Trail. (J.Cleary)