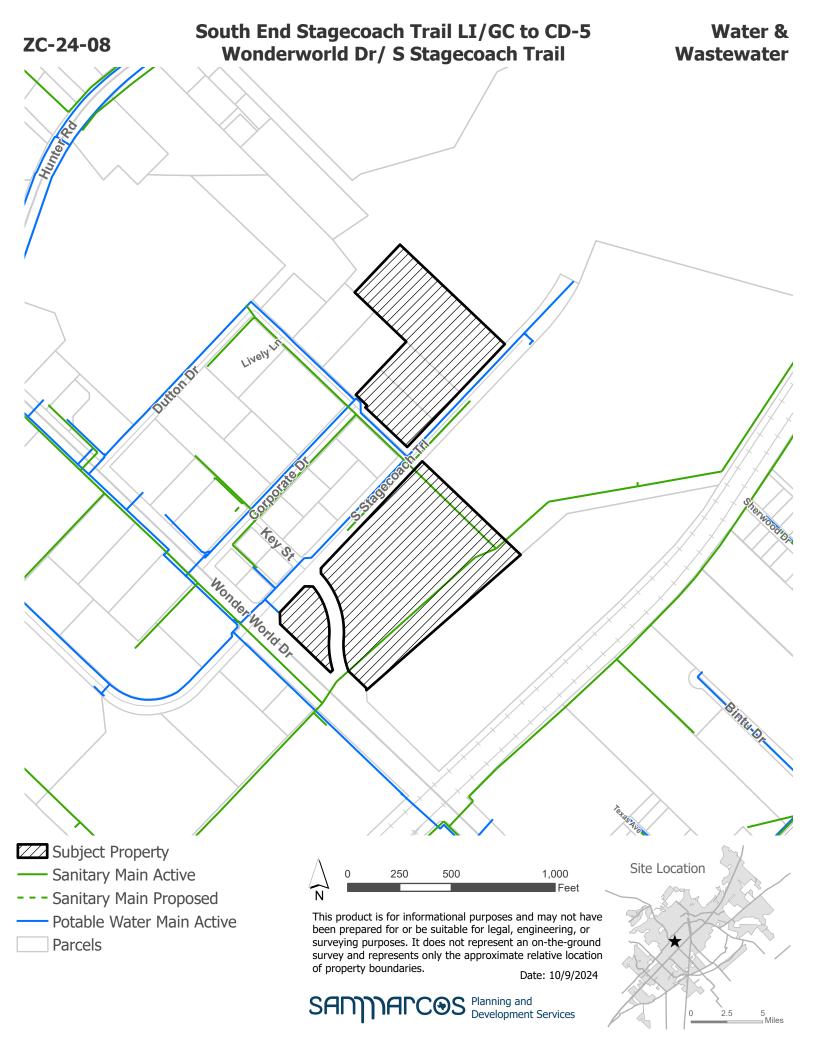

is for informational purposes and may not have been prepared for or be suitable for legal, engineering, or surveying purposes. It does not represent an on-the-ground survey and represents only the approximate relative location of property boundaries.

Date: 10/9/2024

SANNIACOS Planning and Development Services





**Preferred Scenario** (Ord. 2018-03)







survey and represents only the approximate relative location of property boundaries. Date: 10/9/2024













surveying purposes. It does not represent an on-the-ground survey and represents only the approximate relative location of property boundaries.











surveying purposes. It does not represent an on-the-ground survey and represents only the approximate relative location of property boundaries. Date: 10/15/2024









Figure 112: SMFD 8-Minute Effective Response Force
Six fire stations with Station 2 relocated to Centerpoint, and Station 6 at Old Bastrop west of Posey with minimum staffing of 20 personnel.





ZC-24-08 APPROXIMATE LOCATION



## PLANNING AND DEVELOPMENT SERVICES

10/22/2024 ZC-24-08

## Notice of Public Hearing Zoning Change Request

## "LI" Light Industrial/ "GC" General Commercial to "CD-5" Character District- 5 Intersection of Wonderworld Dr & S Stagecoach Trail / South End Stagecoach Trail CD-5

ZC-24-08 (Intersection of Wonderworld Dr & S Stagecoach Trail / South End Stagecoach Trail LI/GC to CD-5) Hold a public hearing and consider a request by John David Carson, on behalf of Carson Haysco Holdings, LP, for a Zoning Change from Light Industrial (LI) and General Commercial (GC)