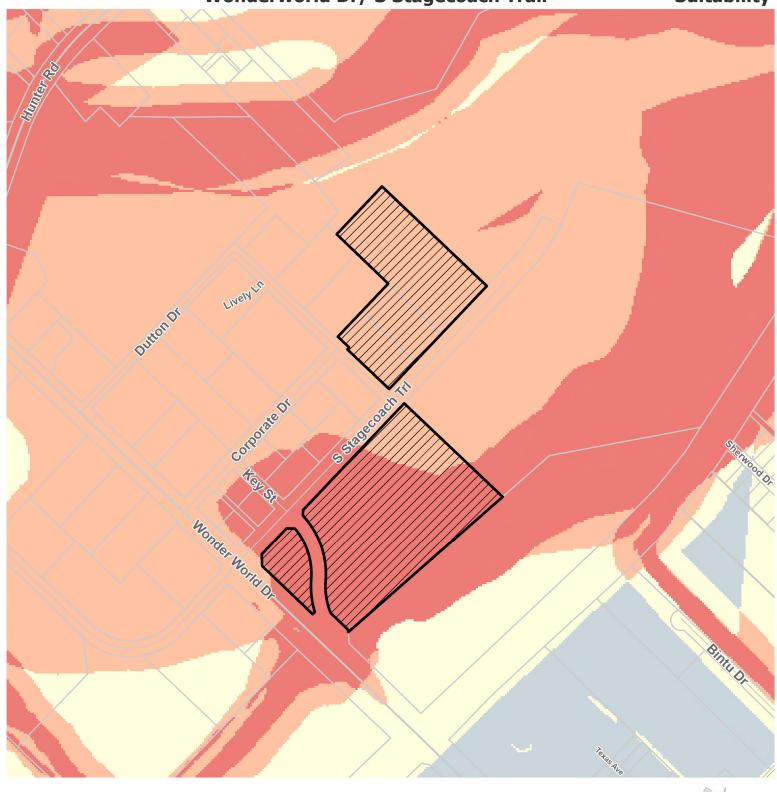

ZC-24-08 APPROXIMATE LOCATION

## "LI" Light Industrial/ "GC" General Commercial to "CD-5" Character District- 5 Intersection of Wonderworld Dr & S Stagecoach Trail / South End Stagecoach Trail CD-5

ZC-24-08 (Intersection of Wonderworld Dr & S Stagecoach Trail / South End Stagecoach Trail LI/GC to CD-5) Hold a public hearing and consider a request by John David Carson, on behalf of Carson Haysco Holdings, LP, for a Zoning Change from Light Industrial (LI) and General Commercial (GC) to Character District-5 (CD-5) or, subject to consent of the owner, another less intense zoning district classification, for approximately 21.46 acres, comprising Lots 1, 2 and 3, Block B and Lot 1, Block C in the Hays County Government Center Final Plat, and an unplatted 1.33 acre tract of land situated in the J.M Veramendi League, No.1, generally located northeast of the intersection between Wonder World Drive and S Stagecoach Trail, and northwest of the intersection between Dutton Drive and S Stagecoach Trail. (J.Cleary)