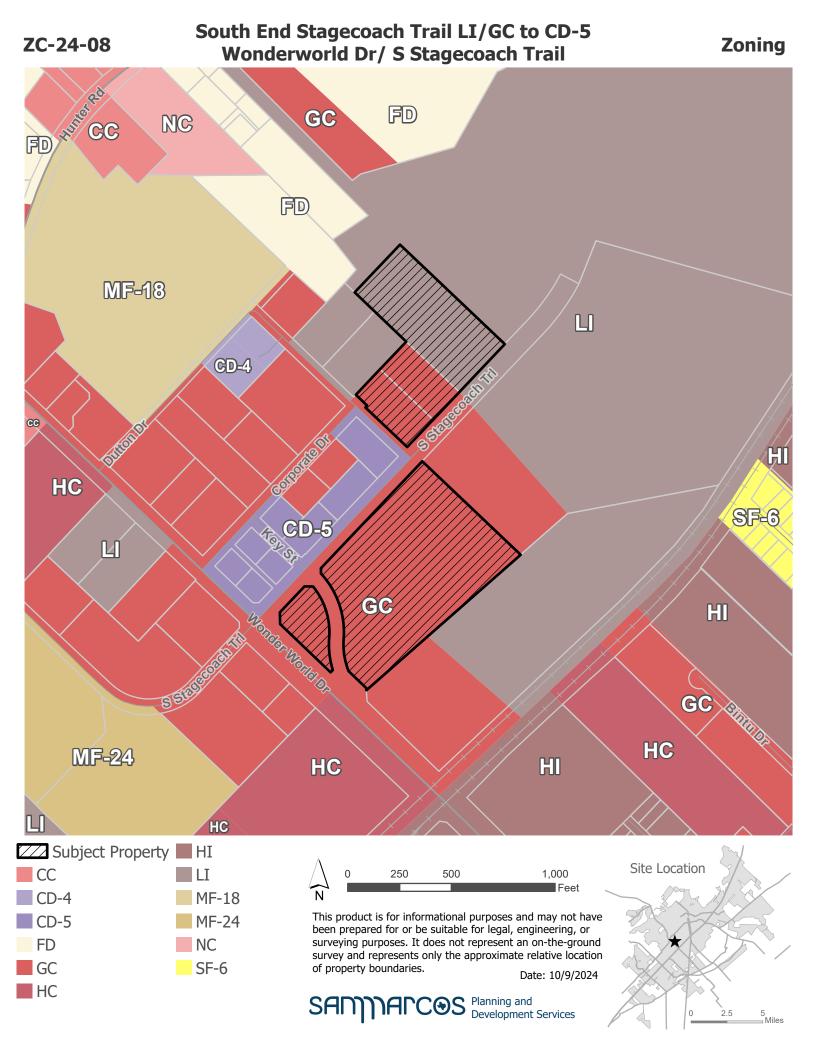

## "LI" Light Industrial/ "GC" General Commercial to "CD-5" Character District- 5 Intersection of Wonderworld Dr & S Stagecoach Trail / South End Stagecoach Trail CD-5

ZC-24-08 (Intersection of Wonderworld Dr & S Stagecoach Trail / South End Stagecoach Trail LI/GC to CD-5) Hold a public hearing and consider a request by John David Carson, on behalf of Carson Haysco Holdings, LP, for a Zoning Change from Light Industrial (LI) and General Commercial (GC) to Character District-5 (CD-5) or, subject to consent of the owner, another less intense zoning district classification, for approximately 21.46 acres, comprising Lots 1, 2 and 3, Block B and Lot 1, Block C in the Hays County Government Center Final Plat, and an unplatted 1.33 acre tract of land situated in the J.M Veramendi League, No.1, generally located northeast of the intersection between Wonder World Drive and S Stagecoach Trail, and northwest of the intersection between Dutton Drive and S Stagecoach Trail. (J.Cleary)