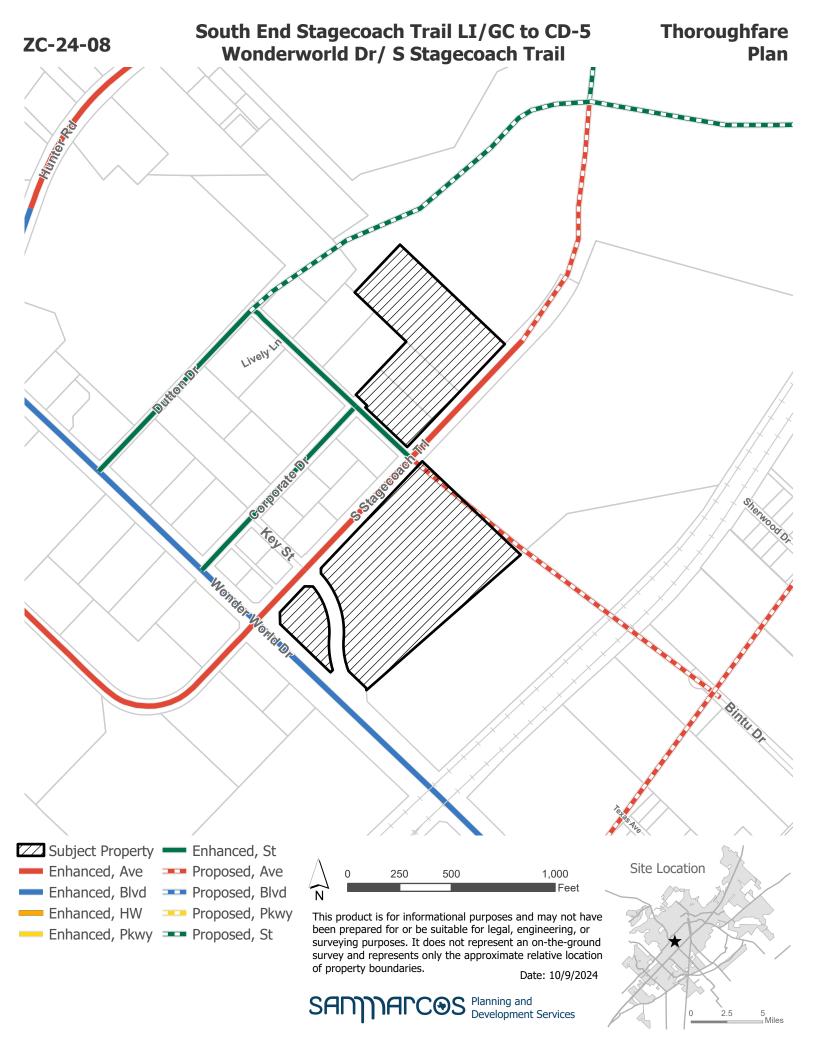

ZC-24-08 APPROXIMATE LOCATION

## "LI" Light Industrial/ "GC" General Commercial to "CD-5" Character District- 5 Intersection of Wonderworld Dr & S Stagecoach Trail / South End Stagecoach Trail CD-5

ZC-24-08 (Intersection of Wonderworld Dr & S Stagecoach Trail / South End Stagecoach Trail LI/GC to CD-5) Hold a public hearing and consider a request by John David Carson, on behalf of Carson Haysco Holdings, LP, for a Zoning Change from Light Industrial (LI) and General Commercial (GC) to Character District-5 (CD-5) or, subject to consent of the owner, another less intense zoning district classification, for approximately 21.46 acres, comprising Lots 1, 2 and 3, Block B and Lot 1, Block C in the Hays County Government Center Final Plat, and an unplatted 1.33 acre tract of land situated in the J.M Veramendi League, No.1, generally located northeast of the intersection between Wonder World Drive and S Stagecoach Trail, and northwest of the intersection between Dutton Drive and S Stagecoach Trail. (J.Cleary)